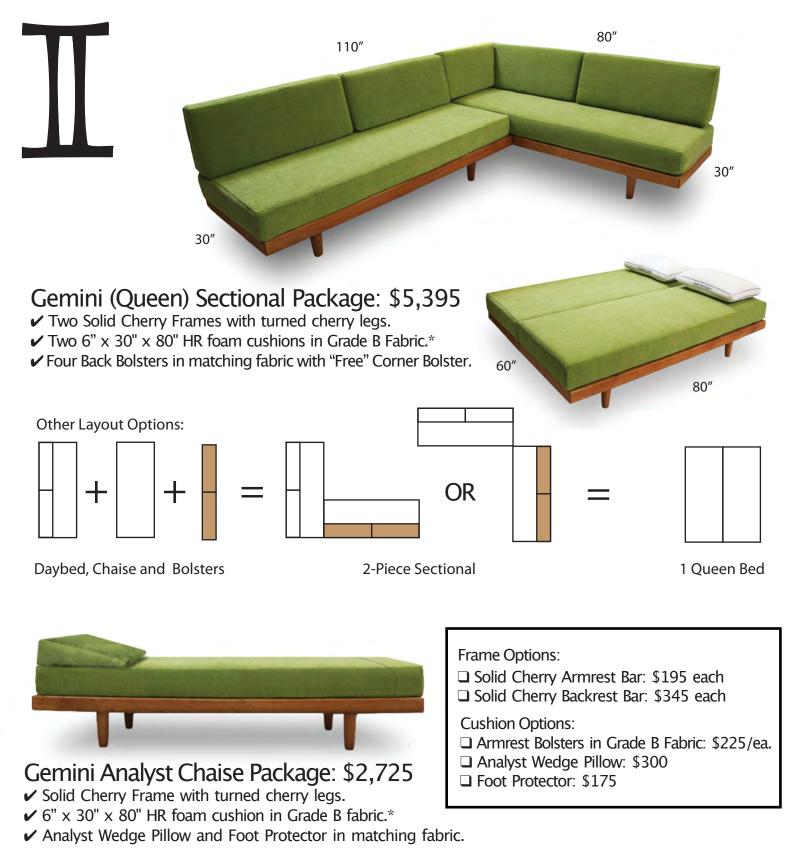

# I

Our Gemini daybeds are available individually, but are best in pairs; and can be used as both a corner sectional sofa or a Queen-sized bed. Gemini daybeds have solid cherry turned legs, with seat cushions in deluxe, 2.6 lb. density, High Resiliency foam, with removable covers.

Name of the local sector o

80"

110"

30″

30″

Gemini daybeds are 30" deep, which, with added back bolsters offers an optimal 22" seating depth; and for sleeping, you'll find the 80" length to be perfect for your taller guests. Additionally, you can combine two Gemini Daybeds to create a Queen bed.

#### Single Gemini Package: \$2,795

- ✓ Solid Cherry Frame with turned cherry legs.
- ✓ One 6" x 30" x 80" HR foam cushion in Grade B Fabric.\*
- ✓ Two Back Bolsters in matching fabric.
- ✓ See the reverse side for other fabric choices & upgrades.

#### Gemini (Queen) Chaise Package: \$4,595

✓ Two Solid Cherry Frames with turned cherry legs.

30"

- ✓ Two 6" x 30" x 80" HR foam cushions in Grade B Fabric.\*
- ✓ Two Back Bolsters in matching fabric.

80″